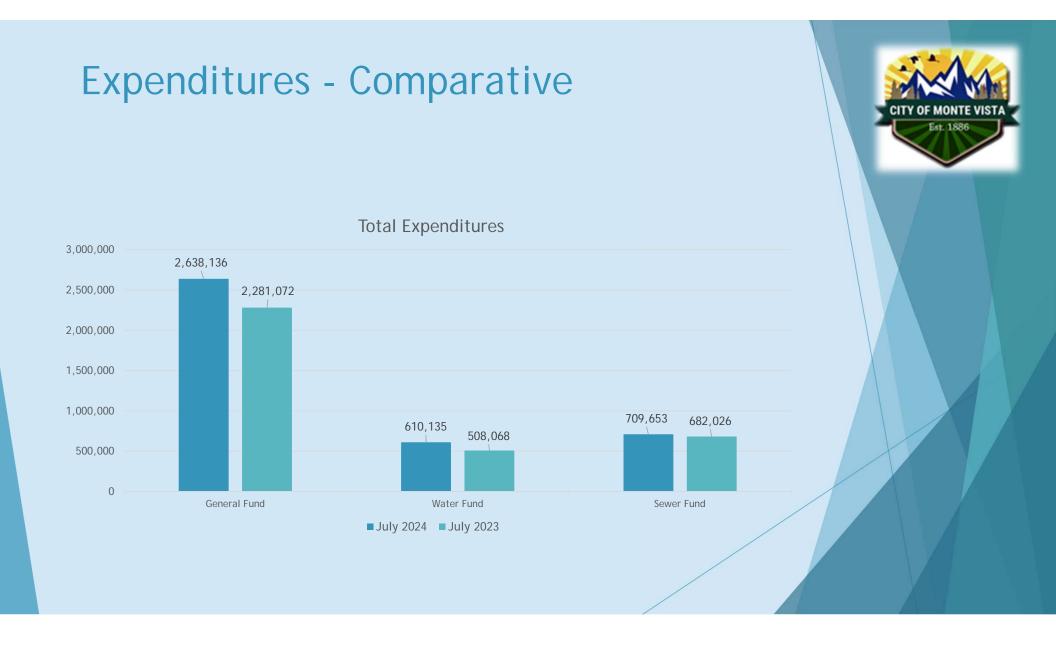

Honorable Mayor and City Council,

Below is a summary of the City's major funds for the month ending July 31, 2024. The City has completed 58% of the Fiscal Year.

General Fund

- Total revenue for the General Fund is at 62% of the approved budget or \$3,048,151. The largest source of revenue is taxes, totaling \$2,076,594 this is approximately 68% of total revenue received year to date. Our tax revenues have increased by approximately 8% over this same period in 2023, and 15% over this same period in 2022.
- Total expenditures in the General Fund are at 53% of the approved budget or \$2,638.136
- As of month end, the General Fund's portion of cash in the main checking account is \$3,186,918.
- Revenues have exceeded expenditures by \$410,015 bringing the fund balance to \$3,776,661.
- Number of months of operating expenses in the unassigned fund balance at month end is 8.73 months.

Water Fund

- Total revenue in the Water Fund is at 39% of the approved budget or \$621,792.
- Total expenditures in the Water Fund are at 37% of the approved budget or \$610,135.
- As of month end, the Water Fund's portion of cash in the main checking account is \$453,794.
- Revenues have exceeded expenditures by \$11,657 bringing the fund balance to \$2,522,748.

Sewer Fund

- Total revenue in the Sewer Fund is at 59% of the approved budget or \$1,131,866.
- Total expenditures in the Sewer Fund are at 31% of the approved budget or \$709,653.
- As of month end, the Sewer Fund's portion of cash in the main checking account is \$1,293,316.
- Revenues have exceeded expenditures by \$422,662 bringing the fund balance to \$5,306,659.