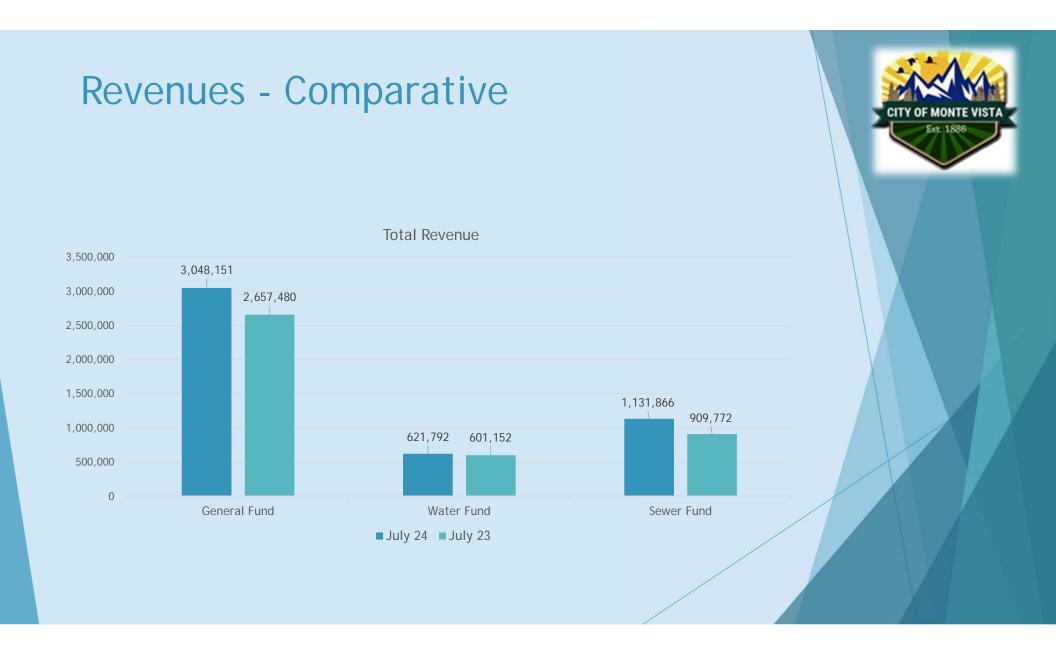

Honorable Mayor and City Council,

Below is a summary of the City's major funds for the month ending July 31, 2024. The City has completed 58% of the Fiscal Year.

General Fund

- Total revenue for the General Fund is at 62% of the approved budget or \$3,048,151. The largest source of revenue is taxes, totaling \$2,076,594 this is approximately 68% of total revenue received year to date. Our tax revenues have increased by approximately 8% over this same period in 2023, and 15% over this same period in 2022.
- Total expenditures in the General Fund are at 53% of the approved budget or \$2,638.136
- As of month end, the General Fund's portion of cash in the main checking account is \$3,186,918.
- Revenues have exceeded expenditures by \$410,015 bringing the fund balance to \$3,776,661.
- Number of months of operating expenses in the unassigned fund balance at month end is 8.73 months.

Water Fund

- Total revenue in the Water Fund is at 39% of the approved budget or \$621,792.
- Total expenditures in the Water Fund are at 37% of the approved budget or \$610,135.
- As of month end, the Water Fund's portion of cash in the main checking account is \$453,794.
- Revenues have exceeded expenditures by \$11,657 bringing the fund balance to \$2,522,748.

Sewer Fund

- Total revenue in the Sewer Fund is at 59% of the approved budget or \$1,131,866.
- Total expenditures in the Sewer Fund are at 31% of the approved budget or \$709,653.
- As of month end, the Sewer Fund's portion of cash in the main checking account is \$1,293,316.
- Revenues have exceeded expenditures by \$422,662 bringing the fund balance to \$5,306,659.