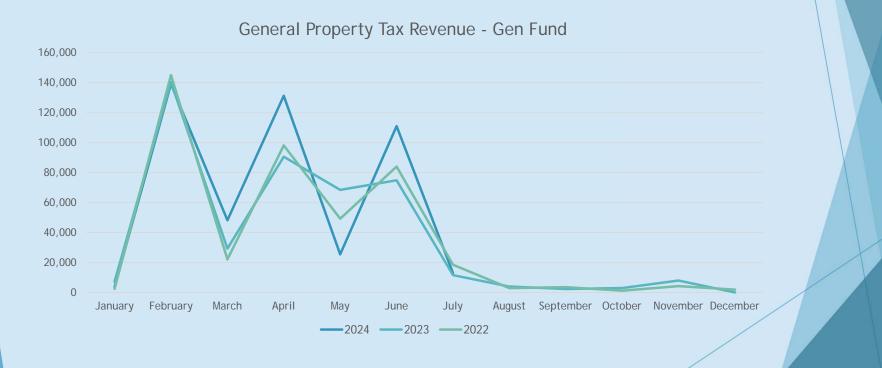

City of Monte Vista

To create opportunity, growth, and a fertile and safe haven for education, recreation, business, and families to thrive.

## July, 2024 Financial Reports

- ▶ The City has completed 58% of the 2024 fiscal year
- ► The Cash balance in the main checking account is:
  - General Fund \$3,186,918
  - Water Fund \$453,794
  - Sewer Fund \$1,293,316
- Revenue in excess of expenditures:
  - ▶ General Fund \$410,015
  - ▶ Water Fund \$11,657
  - Sewer Fund \$422,213
- Total expenditures percent of the approved budgeted amounts:
  - ► General Fund 53%
  - ▶ Water Fund 37%
  - Sewer Fund 31%

## Balance Sheet Accounts Receivable Comparative



Est. 1886

## Balance Sheet Accounts Payable Comparative







## General Property Tax Revenue - General Fund Comparative

Ext. 188



## **RGCO Sales Tax Revenue - General Fund** Comparative



RGCO Sales Tax Revenue - Gen Fund

## City Sales Tax Revenue - General Fund Comparative



## Total Tax Revenue - General Fund Comparative









## July, 2024 Unaudited Financial Reports

- Current Ratio 4.11:1
- General Fund Operating Expenses in Unassigned Fund Balance at month end – 8.73 Months



# Questions? Thank you for your time

#### CITY OF MONTE VISTA COMBINED CASH INVESTMENT JULY 31, 2024

#### COMBINED CASH ACCOUNTS

|              | CASH IN BANK-GENERAL CHECKING<br>XPRESS BILL PAY -CHECKING |   | 6,511,072.70<br>141,216.63    |
|--------------|------------------------------------------------------------|---|-------------------------------|
| 99-0000-1000 | TOTAL COMBINED CASH<br>CASH ALLOCATED TO OTHER FUNDS