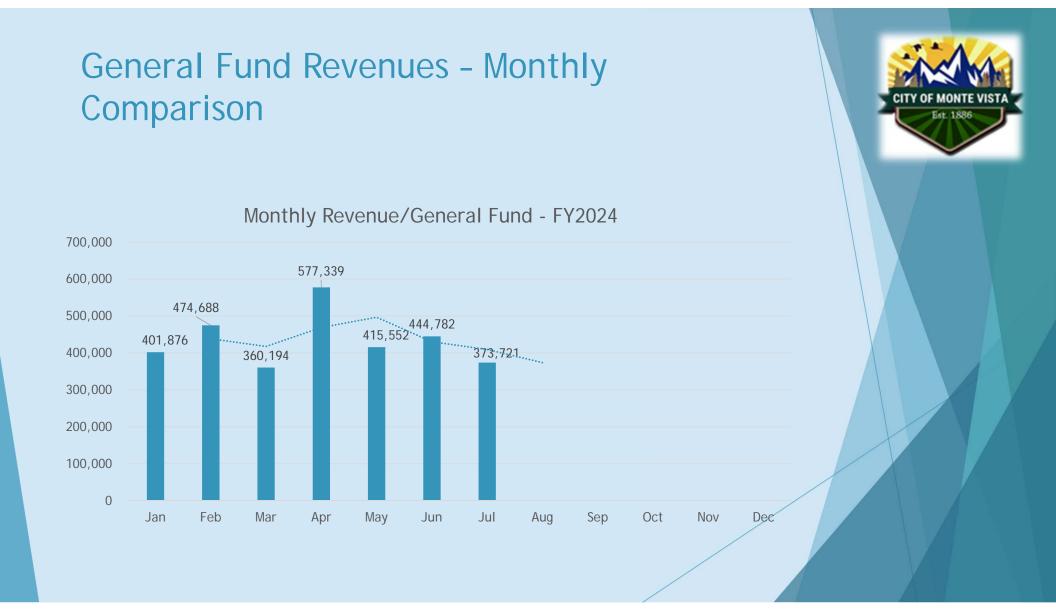

Honorable Mayor and City Council,

Below is a summary of the City's major funds for the month ending July 31, 2024. The City has completed 58% of the Fiscal Year.

General Fund

- Total revenue for the General Fund is at 62% of the approved budget or \$3,048,151. The largest source of revenue is taxes, totaling \$2,076,594 this is approximately 68% of total revenue received year to date. Our tax revenues have increased by approximately 8% over this same period in 2023, and 15% over this same period in 2022.
- Total expenditures in the General Fund are at 53% of the approved budget or \$2,638.136
- As of month end, the General Fund's portion of cash in the main checking account is \$3,186,918.
- Revenues have exceeded expenditures by \$410,015 bringing the fund balance to \$3,776,661.
- Number of months of operating expenses in the unassigned fund balance at month end is 8.73 months.