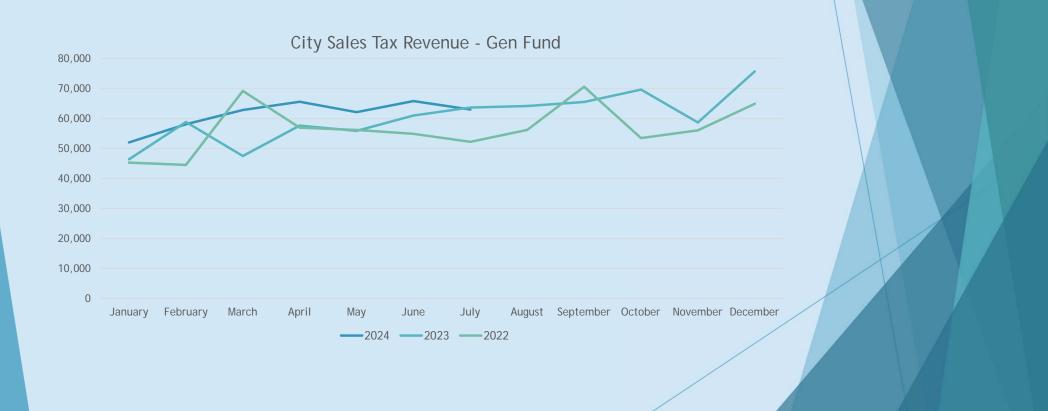

uly, 2024 Financial Reports

- ▶ The City has completed 58% of the 2024 fiscal year
- ► The Cash balance in the main checking account is:
  - General Fund \$3,186,918
  - Water Fund \$453,794
  - Sewer Fund \$1,293,316
- Revenue in excess of expenditures:
  - ▶ General Fund \$410,015
  - ▶ Water Fund \$11,657
  - Sewer Fund \$422,213
- Total expenditures percent of the approved budgeted amounts:
  - ► General Fund 53%
  - ▶ Water Fund 37%
  - Sewer Fund 31%

## Balance Sheet Accounts Receivable Comparative



Est. 1886

## Balance Sheet Accounts Payable Comparative







## General Property Tax Revenue - General Fund Comparative

Ext. 188



## **RGCO Sales Tax Revenue - General Fund** Comparative



RGCO Sales Tax Revenue - Gen Fund

## City Sales Tax Revenue - General Fund Comparative



## Total Tax Revenue - General Fund Comparative









## July, 2024 Unaudited Financial Reports

- Current Ratio 4.11:1
- General Fund Operating Expenses in Unassigned Fund Balance at month end – 8.73 Months



# Questions? Thank you for your time

#### CITY OF MONTE VISTA COMBINED CASH INVESTMENT JULY 31, 2024

#### COMBINED CASH ACCOUNTS

|              | CASH IN BANK-GENERAL CHECKING<br>XPRESS BILL PAY -CHECKING |   | 6,511,072.70<br>141,216.63    |
|--------------|------------------------------------------------------------|---|-------------------------------|
| 99-0000-1000 | TOTAL COMBINED CASH<br>CASH ALLOCATED TO OTHER FUNDS       | ( | 6,652,289.33<br>6,652,289.33) |

TOTAL UNALLOCATED CASH

.00

#### CASH ALLOCATION RECONCILIATION

| 1  | ALLOCATION TO GENERAL FUND