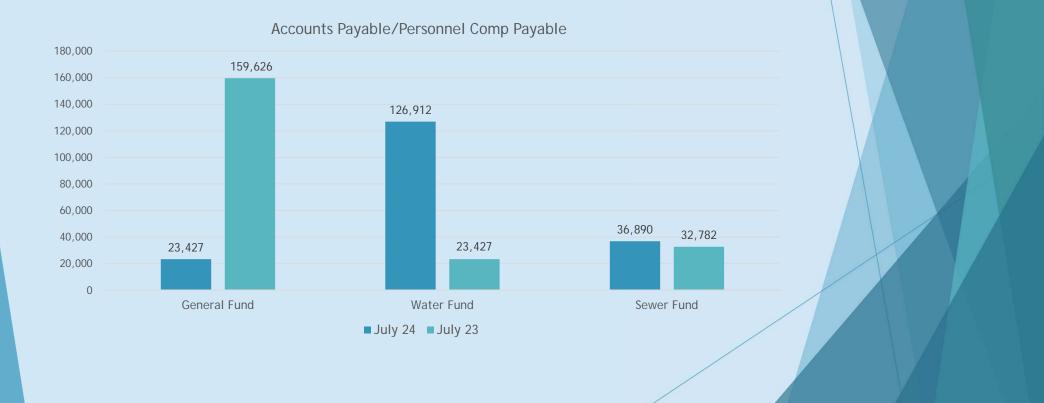

n Reserve  | \$<br>127,620   |
|                         | \$<br>1,096,378 |



City of Monte Vista

To create opportunity, growth, and a fertile and safe haven for education, recreation, business, and families to thrive.

## July, 2024 Financial Reports

- ▶ The City has completed 58% of the 2024 fiscal year
- ► The Cash balance in the main checking account is:
  - General Fund \$3,186,918
  - Water Fund \$453,794
  - Sewer Fund \$1,293,316
- Revenue in excess of expenditures:
  - ▶ General Fund \$410,015
  - ▶ Water Fund \$11,657
  - Sewer Fund \$422,213
- Total expenditures percent of the approved budgeted amounts:
  - ► General Fund 53%
  - ▶ Water Fund 37%
  - Sewer Fund 31%

## Balance Sheet Accounts Receivable Comparative



Est. 1886

## Balance Sheet Accounts Payable Comparative







## General Property Tax Revenue - General Fund Comparative

Ext. 188



## **RGCO Sales Tax Revenue - General Fund** Comparative



RGCO Sales Tax Revenue - Gen Fund

## City Sales Tax Revenue - General Fund Comparative



## Total Tax Revenue - General Fund Comparative









## July, 2024 Unaudited Financial Reports

- Current Ratio 4.11:1
- General Fund Operating Expenses in Unassigned Fund Balance at month end – 8.73 Months



# Questions? Thank you for your time

#### CITY OF MONTE VISTA COMBINED CASH INVESTMENT JULY 31, 2024

#### COMBINED CASH ACCOUNTS

|              | CASH IN BANK-GENERAL CHECKING<br>XPRESS BILL PAY -CHECKING |   | 6,511,072.70<br>141,216.63    |
|--------------|------------------------------------------------------------|---|------------------------------