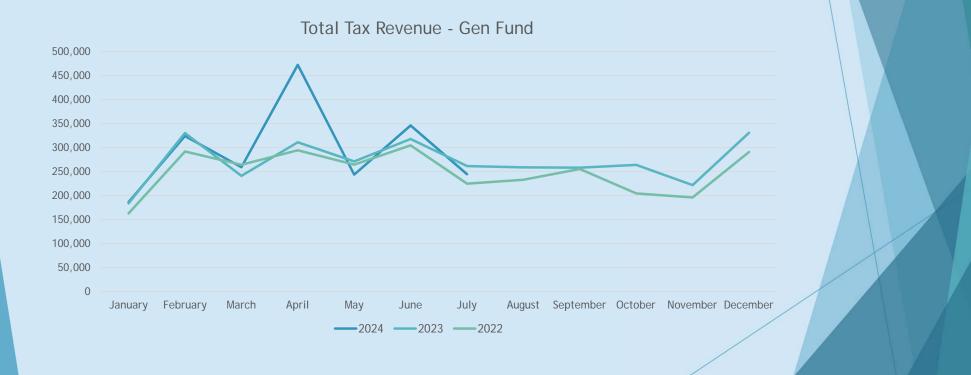

eted 58% of the 2024 fiscal year
- ► The Cash balance in the main checking account is:
  - General Fund \$3,186,918
  - Water Fund \$453,794
  - Sewer Fund \$1,293,316
- Revenue in excess of expenditures:
  - ▶ General Fund \$410,015
  - ▶ Water Fund \$11,657
  - Sewer Fund \$422,213
- Total expenditures percent of the approved budgeted amounts:
  - ► General Fund 53%
  - ▶ Water Fund 37%
  - Sewer Fund 31%

## Balance Sheet Accounts Receivable Comparative



Est. 1886

## Balance Sheet Accounts Payable Comparative







## General Property Tax Revenue - General Fund Comparative

Ext. 188



## **RGCO Sales Tax Revenue - General Fund** Comparative



RGCO Sales Tax Revenue - Gen Fund

## City Sales Tax Revenue - General Fund Comparative



## Total Tax Revenue - General Fund Comparative









## July, 2024 Unaudited Financial Reports

- Current Ratio 4.11:1
- General Fund Operating Expenses in Unassigned Fund Balance at month end – 8.73 Months



# Questions? Thank you for your time

#### CITY OF MONTE VISTA COMBINED CASH INVESTMENT JULY 31, 2024

#### COMBINED CASH ACCOUNTS

|              | CASH IN BANK-GENERAL CHECKING<br>XPRESS BILL PAY -CHECKING |   | 6,511,072.70<br>141,216.63    |
|--------------|------------------------------------------------------------|---|-------------------------------|
| 99-0000-1000 | TOTAL COMBINED CASH<br>CASH ALLOCATED TO OTHER FUNDS       | ( | 6,652,289.33<br>6,652,289.33) |

TOTAL UNALLOCATED CASH

.00

#### CASH ALLOCATION RECONCILIATION

| 1  | ALLOCATION TO GENERAL FUND                        |   | 3,186,918.18  |
|----|---------