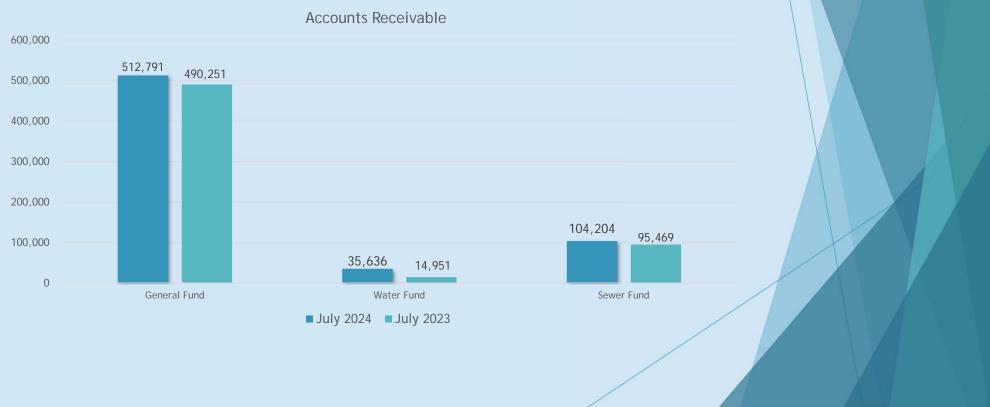

Ski Hi-Restricted       | \$<br>173,910   |
| Ski Hi-Held in Reserve  | \$<br>127,620   |
|                         | \$<br>1,096,378 |



City of Monte Vista

To create opportunity, growth, and a fertile and safe haven for education, recreation, business, and families to thrive.

## July, 2024 Financial Reports

- ▶ The City has completed 58% of the 2024 fiscal year
- ► The Cash balance in the main checking account is:
  - General Fund \$3,186,918
  - Water Fund \$453,794
  - Sewer Fund \$1,293,316
- Revenue in excess of expenditures:
  - ▶ General Fund \$410,015
  - ▶ Water Fund \$11,657
  - Sewer Fund \$422,213
- Total expenditures percent of the approved budgeted amounts:
  - ► General Fund 53%
  - ▶ Water Fund 37%
  - Sewer Fund 31%

## Balance Sheet Accounts Receivable Comparative



Est. 1886

## Balance Sheet Accounts Payable Comparative







## General Property Tax Revenue - General Fund Comparative

Ext. 188



## **RGCO Sales Tax Revenue - General Fund** Comparative



RGCO Sales Tax Revenue - Gen Fund

## City Sales Tax Revenue - General Fund Comparative



## Total Tax Revenue - General Fund Comparative









## July, 2024 Unaudited Financial Reports

- Current Ratio 4.11:1
- General Fund Operating Expenses in Unassigned Fund Balance at month end – 8.73 Months



# Questions? Thank you for your time

#### CITY OF MONTE VISTA COMBINED CASH INVESTMENT JULY 31, 2024

#### COMBINED CASH ACCOUNTS

|              | CASH IN BANK-GENERAL CHECKING<br>XPRESS BILL PAY -CHECKING |   | 6,511,072.70<br>141,216.63    |
|--------------|-----------------------------------